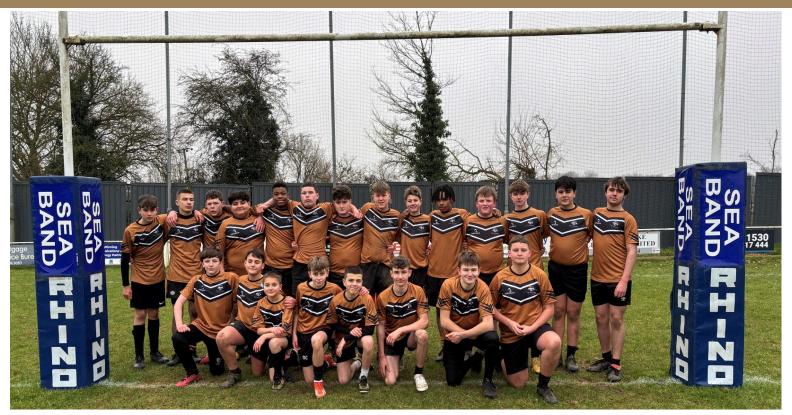

Congratulations to our rugby team for winning the John Wilkinson Memorial Cup fixture 47-22 on Saturday. The event was a fitting tribute to a beloved former teacher, reflecting his community spirit, resilience and teamwork. I would like to thank everyone who attended and contributed online to the <u>fundraising page in aid of Pancreatic Cancer UK</u>. Our first ever 1st XV Colts Team also put on an incredible performance at the WQE Rugby Festival on Wednesday, where they came away victorious after four great unbeaten matches it is a privilege to watch The Hinckley School's impressive rugby legacy be revitalised with a new generation of talent. We are looking forward to seeing them play again in our upcoming fixtures.

#### John Wilkinson Memorial Cup Match

On Saturday 22nd January 2025, we were delighted to host the first inaugural John Wilkinson Memorial Cup match, held in memory of former teacher and rugby enthusiast John Wilkinson. This event was a resounding success, bringing together the local community to celebrate his life and legacy. The match, played at Hinckley Rugby Club, saw The Hinckley School claim victory with an impressive 47-22 score line.

The event not only showcased the talent and determination of the players, but also highlighted the strong bonds formed across the local community and the legacy of John's impact. Students, staff, and supporters from various schools came together to honour John Wilkinson, whose dedication to education and rugby left a lasting impact.