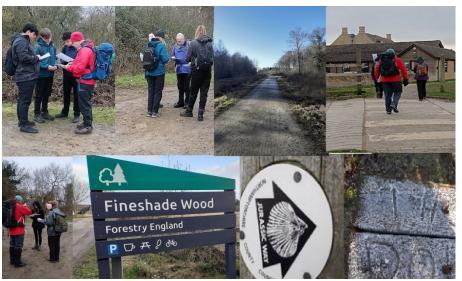

#### SILVER DOFE NAVIGATE WAKELEY WOODS

We would like to congratulate our Silver Duke of Edinburgh's Award group for completing their first outing of 2025. The group headed to Fineshade Woods near Corby where they spent the morning learning how to micro navigate through the wood using pacing, timings and bearings. In the afternoon, they were given a set route to navigate and had to make their way through Wakeley Woods to Seaton. Amy Fennell our DofE Co-Ordinator said, "All of the young people were fantastic, engaged really well and coped with the cold and icy weather. Well done all!"