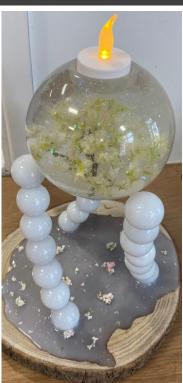

### Sculptural Lighting in 3D Design

After investigating the work of photographer Mo Devlin, who captures close-up photographs of flowers frozen in blocks of ice, Year 11 3D Design student Marlow began to explore how he could utilise this as a source of inspiration to design and develop a lamp/lighting device.

After initial experimentation with expoxy resin, Marlow challenged himself to adapt the process to produce an illuminated structure that shared visual similarities to the work of his inspirational sources.

Throughout the process Marlow has demonstrated PRIDE, most evidently through the resilience shown as he reflected on obstacles, modifying his design in response.

- Ms Webster, Teacher of Art