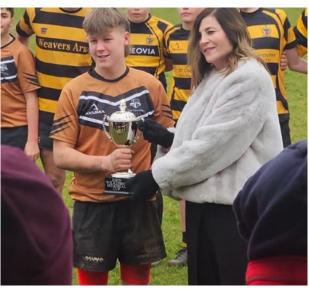

Congratulations to our rugby team for winning the John Wilkinson Memorial Cup fixture 47-22 on Saturday. The event was a fitting tribute to a beloved former teacher, reflecting his community spirit, resilience and teamwork. I would like to thank everyone who attended and contributed online to the <u>fundraising page in aid of Pancreatic Cancer UK</u>. Our first ever 1st XV Colts Team also put on an incredible performance at the WQE Rugby Festival on Wednesday, where they came away victorious after four great unbeaten matches it is a privilege to watch The Hinckley School's impressive rugby legacy be revitalised with a new generation of talent. We are looking forward to seeing them play again in our upcoming fixtures.

#### John Wilkinson Memorial Cup Match

On Saturday 22nd January 2025, we were delighted to host the first inaugural John Wilkinson Memorial Cup match, held in memory of former teacher and rugby enthusiast John Wilkinson. This event was a resounding success, bringing together the local community to celebrate his life and legacy. The match, played at Hinckley Rugby Club, saw The Hinckley School claim victory with an impressive 47-22 score line.

We would like to thank Bond Street Trophies for their help in creating such an impressive trophy which our community can now proudly compete for in John's memory for years to come.

- Mr Stocks, Associate Assistant Headteacher