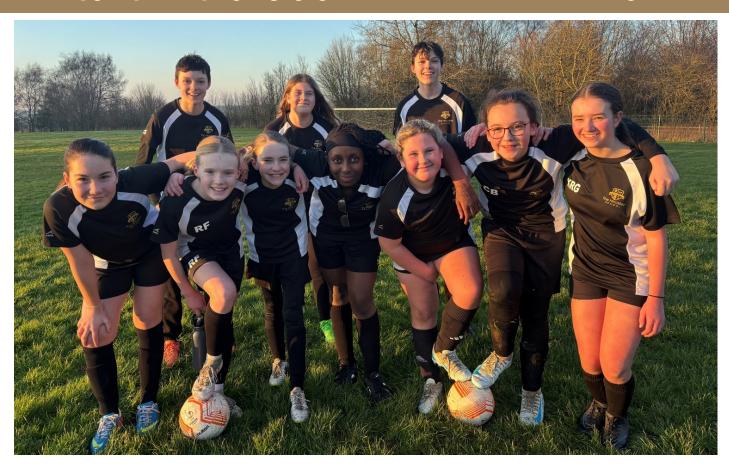

I would also like to congratulate our KS3 Girls Football Team for their show of talent and determination against fellow Futures Trust school Barr's Hill this week. Representing the school with pride at sporting events is such a wonderful memory for our young people to carry with them into adulthood, as well as the sense of community and confidence it helps to foster. They always do us proud!

#### Cup Game Showcases Talent and Determination

The Year 7/8 Girls' Football Team faced a tough challenge in their first cup game against The Market Bosworth School this week. Despite the result, the match showcased the team's determination and talent, with many standout performances. Courtney was a standout in goal, making a string of incredible saves from start to finish. Tilly, Amelia, and Lilly formed a solid defensive line, showing great teamwork and resilience. Ronnie impressed with her fantastic runs that kept the opposition on edge, and her unrelenting tenacity was an inspiration to the team. Laura, Kodi, Imogen and Catalina worked tirelessly battling for possession and supporting both attack and defence. Sienna came on as a substitute and made some crucial tackles. Although the result wasn't in our favour, we are so proud of the team's effort. Each player should be extremely proud of their contributions. - *Ms Gillett, Teacher of PE* 