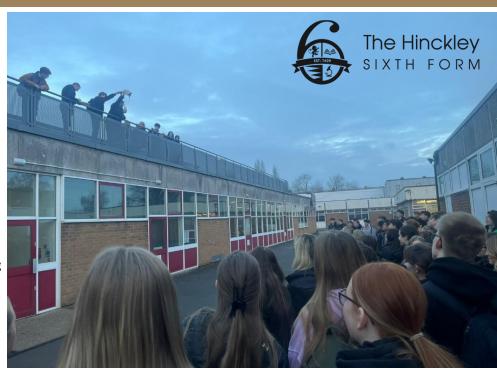

#### 'Eggcellent' Sixth Form Tradition

The annual Sixth Form egg drop is a rite of passage for our students, with every Year 12 student competing in our 'eggcellent' team work challenge.

Sixth formers work together in their tutor groups to plan how to safety keep their egg intake as it descends from the sixth form balcony. This year some tutor groups even got creative by decorating their egg ahead of the dangerous journey!

With varying degrees of success, students celebrated and commiserated each others attempts in this lively community event.

After all drops were attempted, the winning tutor group was announced and the year group congratulated 12Kelly on a worthy victory.