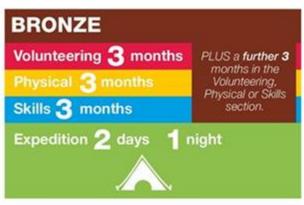

## Bronze Duke of Edinburgh's award

Congratulations to Vincent in Year 11 who has completed his Bronze awards this week.