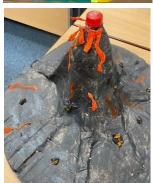

# 3D Volcano Models

As part of our Africa topic in Geography, Year 7 students have been studying the Structure of the Earth, types of plate boundary and impacts of a volcanic eruption. The students were tasked with a creative homework task to build on their work in Geography lessons.

The task was to create a 3D model of a composite volcano; a steep-sided volcano with a number of features. The students were able to work on their own or in groups. We had a wide range of creative ideas from a baked cake to an actual eruptive papier-mâché volcano!

All of the students who took part should be really proud of their efforts and we look forward to seeing other Geography creations in the future!

- Mr Hillier, Head of Geography