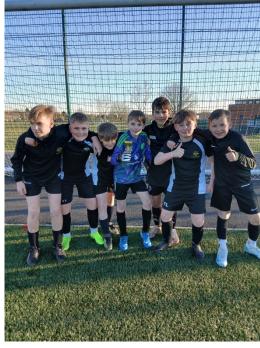

## VICTORY IN TRUST FOOTBALL CUP!

The Hinckley School's Year 7 boys and girls football teams demonstrated excellent teamwork and discipline as they triumphed in the Trust Cup this week. Both teams showcased remarkable commitment, skill, and sportsmanship throughout the competition, making the day a memorable one for all involved.

From the very start, the players displayed a strong sense of unity, with every pass, tackle, and goal reinforcing their collective effort. Their communication on the pitch was superb, ensuring they were always in sync and working together towards their common goal. The boys team fought with determination, while the girls teamwork in both attack and defence was equally impressive.

We are incredibly proud of them all - well done!