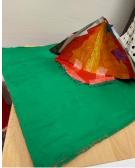

# 3D Volcano Models

As part of our Africa topic in Geography, Year 7 students have been studying the Structure of the Earth, types of plate boundary and impacts of a volcanic eruption. The students were tasked with a creative homework task to build on their work in Geography lessons.

The task was to create a 3D model of a composite volcano; a steep-sided volcano with a number of features. The students were able to work on their own or in groups. We had a wide range of creative ideas from a baked cake to an actual eruptive papier-mâché volcano!

All of the students who took part should be really proud of their efforts and we look forward to seeing other Geography creations in the future!

- Mr Hillier, Head of Geography