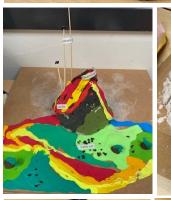

# 3D Volcano Models

As part of our Africa topic in Geography, Year 7 students have been studying the Structure of the Earth, types of plate boundary and impacts of a volcanic eruption. The students were tasked with a creative homework task to build on their work in Geography lessons.

The task was to create a 3D model of a composite volcano; a steep-sided volcano with a number of features. The students were able to work on their own or in groups. We had a wide range of creative ideas from a baked cake to an actual eruptive papier-mâché volcano!

All of the students who took part should be really proud of their efforts and we look forward to seeing other Geography creations in the future!

- Mr Hillier, Head of Geography