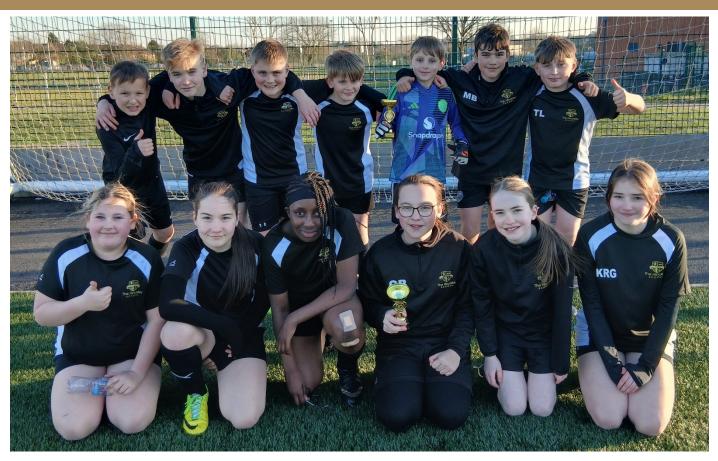

## VICTORY IN TRUST FOOTBALL CUP!

The Hinckley School's Year 7 boys and girls football teams demonstrated excellent teamwork and discipline as they triumphed in the Trust Cup this week. Both teams showcased remarkable commitment, skill, and sportsmanship throughout the competition, making the day a memorable one for all involved.

From the very start, the players displayed a strong sense of unity, with every pass, tackle, and goal reinforcing their collective effort. Their communication on the pitch was superb, ensuring they were always in sync and working together towards their common goal. The boys team fought with determination, while the girls teamwork in both attack and defence was equally impressive.

We are incredibly proud of them all - well done!