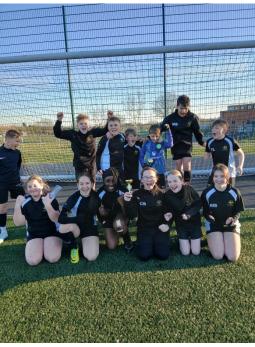

## VICTORY IN TRUST FOOTBALL CUP!

The Hinckley School's Year 7 boys and girls football teams demonstrated excellent teamwork and discipline as they triumphed in the Trust Cup this week. Both teams showcased remarkable commitment, skill, and sportsmanship throughout the competition, making the day a memorable one for all involved.

From the very start, the players displayed a strong sense of unity, with every pass, tackle, and goal reinforcing their collective effort. Their communication on the pitch was superb, ensuring they were always in sync and working together towards their common goal. The boys team fought with determination, while the girls teamwork in both attack and defence was equally impressive.

We are incredibly proud of them all - well done!