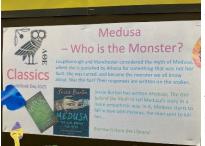

## MEDUSA - WHO IS THE MONSTER?

To celebrate World Book Day, Bridge Classics classes considered the myth of Medusa. They discussed whether she was really the monster of legend, or rather a wronged

women punished by Athena for something that wasn't her fault. We used Jessie Burton's book 'Medusa; The Girl Behind the Myth' to do this. Most of us concluded that Medusa was just a mortal woman caught up in the competition between the Gods at the wrong time. We rewrote the story, wrote notes to, and from, Medusa on snakes and set the record straight on our new display! - Ms Beale, Head of Classics