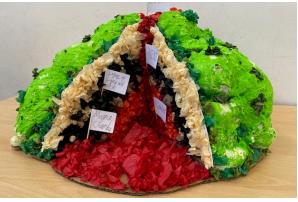

# 3D Volcano Models

As part of our Africa topic in Geography, Year 7 students have been studying the Structure of the Earth, types of plate boundary and impacts of a volcanic eruption. The students were tasked with a creative homework task to build on their work in Geography lessons.

The task was to create a 3D model of a composite volcano; a steep-sided volcano with a number of features. The students were able to work on their own or in groups. We had a wide range of creative ideas from a baked cake to an actual eruptive papier-mâché volcano!

All of the students who took part should be really proud of their efforts and we look forward to seeing other Geography creations in the future!

- Mr Hillier, Head of Geography