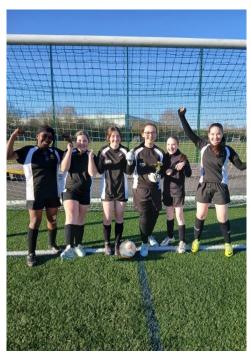

## VICTORY IN TRUST FOOTBALL CUP!

The Hinckley School's Year 7 boys and girls football teams demonstrated excellent teamwork and discipline as they triumphed in the Trust Cup this week. Both teams showcased remarkable commitment, skill, and sportsmanship throughout the competition, making the day a memorable one for all involved.

From the very start, the players displayed a strong sense of unity, with every pass, tackle, and goal reinforcing their collective effort. Their communication on the pitch was superb, ensuring they were always in sync and working together towards their common goal. The boys team fought with determination, while the girls teamwork in both attack and defence was equally impressive.

We are incredibly proud of them all - well done!