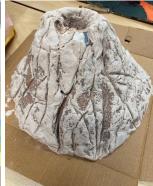

# 3D Volcano Models

As part of our Africa topic in Geography, Year 7 students have been studying the Structure of the Earth, types of plate boundary and impacts of a volcanic eruption. The students were tasked with a creative homework task to build on their work in Geography lessons.

The task was to create a 3D model of a composite volcano; a steep-sided volcano with a number of features. The students were able to work on their own or in groups. We had a wide range of creative ideas from a baked cake to an actual eruptive papier-mâché volcano!

All of the students who took part should be really proud of their efforts and we look forward to seeing other Geography creations in the future!

- Mr Hillier, Head of Geography