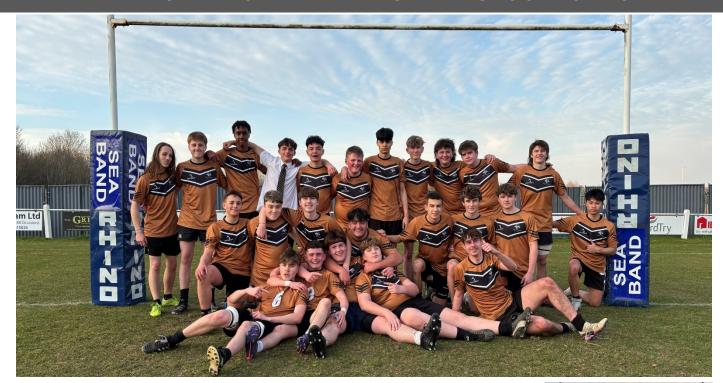

# RUGBY - MATCH REPORT: THE HINCKLEY SCHOOL VS STOKE PARK

Capping off an amazing two weeks of rugby at The Hinckley School, this match marked the perfect conclusion to a period of outstanding achievements. We have seen our Year 7/8s secure their first victory, our KS3 students take part in their first competition, and our Year 10/11s triumph in their final match. The excitement and passion displayed across all year groups have been truly inspiring, setting the stage for a bright future for rugby at the school.

In a thrilling conclusion to an incredible season, The Hinckley School edged out Stoke Park with a dramatic 27-26 victory, sealing the win in the final five minutes of the match.

Stoke Park, however, were relentless in their response, capitalising on key moments to keep the game evenly poised. The match remained a tense, back-and-forth battle, with both teams refusing to back down.

With just five minutes remaining and Stoke Park holding a narrow lead, The Hinckley School found another gear. The decisive moment came when FC powered over the line for a crucial try, sending the home supporters into rapturous celebration. The successful conversion sealed the dramatic 27-26 victory, a fitting finale to a hard-fought contest.

What made this triumph even more special was the sense of community surrounding the occasion. Staff, students, and parents gathered in full force to cheer on the team, creating an atmosphere of unwavering support and pride. The spirit of togetherness was evident as the final whistle blew, with celebrations reflecting the unity and camaraderie that has defined this team's journey throughout the season.

The leadership displayed by the Year 11 players was truly commendable. GB showed immense resilience, playing through injury to contribute to the team's success. CB led by example with his determination and work ethic, setting the standard for his teammates. Meanwhile, BL epitomised what rugby at The Hinckley School is all about, showcasing passion, teamwork, and sportsmanship in every moment of the game. Their efforts not only helped secure the victory, but also cemented their legacy within the school's rugby programme.

The support from the student body was truly electric, with chants and cheers echoing throughout the match. A special mention goes to the drummers, whose relentless energy and rhythm created a sensational atmosphere, lifting the team when they needed it most. Their presence added to the incredible sense of occasion, ensuring that this match will be remembered not just for the rugby, but for the community spirit that surrounded it.

This remarkable win marks the end of a fantastic campaign for The Hinckley School, with the boys finishing on a high by securing victory in their final game of the year. Their dedication, teamwork, and resilience have been truly inspiring, and this final triumph serves as a testament to their hard work and passion for the sport. Mr Stocks reflected on the season, stating, "It has been a privilege to coach these boys who have shown time and time again resilience and toughness. They have given new life to rugby here at The Hinckley School, and their legacy will never be forgotten."