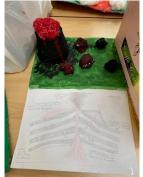

# 3D Volcano Models

As part of our Africa topic in Geography, Year 7 students have been studying the Structure of the Earth, types of plate boundary and impacts of a volcanic eruption. The students were tasked with a creative homework task to build on their work in Geography lessons.

The task was to create a 3D model of a composite volcano; a steep-sided volcano with a number of features. The students were able to work on their own or in groups. We had a wide range of creative ideas from a baked cake to an actual eruptive papier-mâché volcano!

All of the students who took part should be really proud of their efforts and we look forward to seeing other Geography creations in the future!

- Mr Hillier, Head of Geography