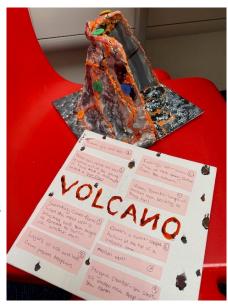

# 3D Volcano Models

As part of our Africa topic in Geography, Year 7 students have been studying the Structure of the Earth, types of plate boundary and impacts of a volcanic eruption. The students were tasked with a creative homework task to build on their work in Geography lessons.

The task was to create a 3D model of a composite volcano; a steep-sided volcano with a number of features. The students were able to work on their own or in groups. We had a wide range of creative ideas from a baked cake to an actual eruptive papier-mâché volcano!

All of the students who took part should be really proud of their efforts and we look forward to seeing other Geography creations in the future!

- Mr Hillier, Head of Geography