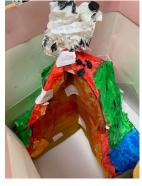

# 3D Volcano Models

As part of our Africa topic in Geography, Year 7 students have been studying the Structure of the Earth, types of plate boundary and impacts of a volcanic eruption. The students were tasked with a creative homework task to build on their work in Geography lessons.

The task was to create a 3D model of a composite volcano; a steep-sided volcano with a number of features. The students were able to work on their own or in groups. We had a wide range of creative ideas from a baked cake to an actual eruptive papier-mâché volcano!

All of the students who took part should be really proud of their efforts and we look forward to seeing other Geography creations in the future!

- Mr Hillier, Head of Geography