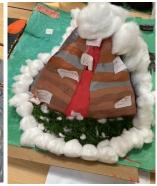

# 3D Volcano Models

As part of our Africa topic in Geography, Year 7 students have been studying the Structure of the Earth, types of plate boundary and impacts of a volcanic eruption. The students were tasked with a creative homework task to build on their work in Geography lessons.

The task was to create a 3D model of a composite volcano; a steep-sided volcano with a number of features. The students were able to work on their own or in groups. We had a wide range of creative ideas from a baked cake to an actual eruptive papier-mâché volcano!

All of the students who took part should be really proud of their efforts and we look forward to seeing other Geography creations in the future!

- Mr Hillier, Head of Geography