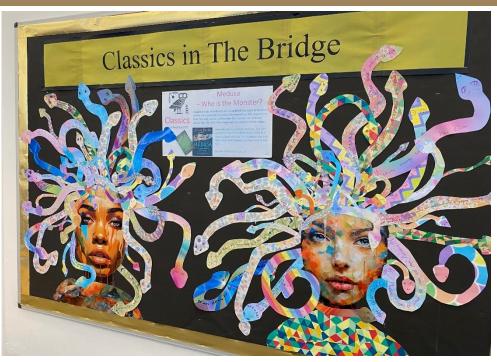

## MEDUSA - WHO IS THE MONSTER?

To celebrate World Book Day, Bridge Classics classes considered the myth of Medusa. They discussed whether she was really the monster of legend, or rather a wronged

women punished by Athena for something that wasn't her fault. We used Jessie Burton's book 'Medusa; The Girl Behind the Myth' to do this. Most of us concluded that Medusa was just a mortal woman caught up in the competition between the Gods at the wrong time. We rewrote the story, wrote notes to, and from, Medusa on snakes and set the record straight on our new display! - Ms Beale, Head of Classics