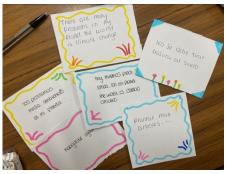

## Spanish Flash Cards

Year 8 students have been preparing for their Spanish assessment on the topic of Environment by creating their own flash cards. Ms Garcia is delighted with their brilliant work and students have enjoyed getting creative while making these visual learning resources. Well done!