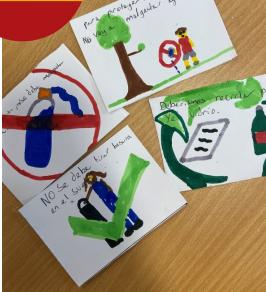

## Spanish Flash Cards

Year 8 students have been preparing for their Spanish assessment on the topic of Environment by creating their own flash cards. Ms Garcia is delighted with their brilliant work and students have enjoyed getting creative while making these visual learning resources. Well done!