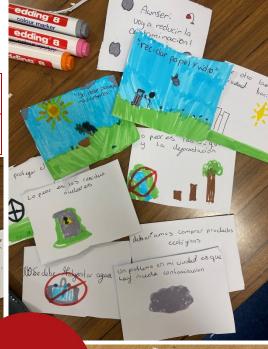

## Spanish Flash Cards

Year 8 students have been preparing for their Spanish assessment on the topic of Environment by creating their own flash cards. Ms Garcia is delighted with their brilliant work and students have enjoyed getting creative while making these visual learning resources. Well done!