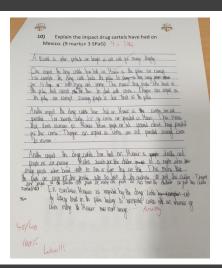

# Full Marks in Geography Assessment

This week, Mr Gadsby would like to congratulate Charlotte in Year 8 for her hard work in Geography.

Charlotte even achieved 100%, 40/40, on her South America assessment! The answer she gave to one of the 9 mark questions can be seen on the left, Mr Gadsby's feedback was simply, 'Amazing!' and 'WOW'!

Congratulations on achieving full marks Charlotte, keep up the great work!

2025-26 TERM DATES ARE NOW ONLINE

Our 2025-26 term dates are now available on our website.

Click here to view them online.

We would like to remind parents, carers and students that the last day of the summer term is <u>Friday 11th July 2025</u>.