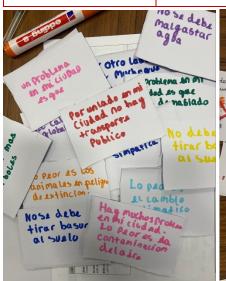

## Spanish Flash Cards

Year 8 students have been preparing for their Spanish assessment on the topic of Environment by creating their own flash cards. Ms Garcia is delighted with their brilliant work and students have enjoyed getting creative while making these visual learning resources. Well done!