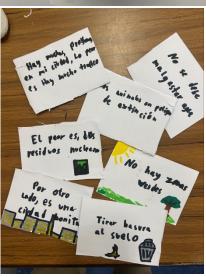

## Spanish Flash Cards

Year 8 students have been preparing for their Spanish assessment on the topic of Environment by creating their own flash cards. Ms Garcia is delighted with their brilliant work and students have enjoyed getting creative while making these visual learning resources. Well done!