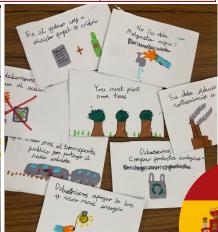

## Spanish Flash Cards

Year 8 students have been preparing for their Spanish assessment on the topic of Environment by creating their own flash cards. Ms Garcia is delighted with their brilliant work and students have enjoyed getting creative while making these visual learning resources. Well done!