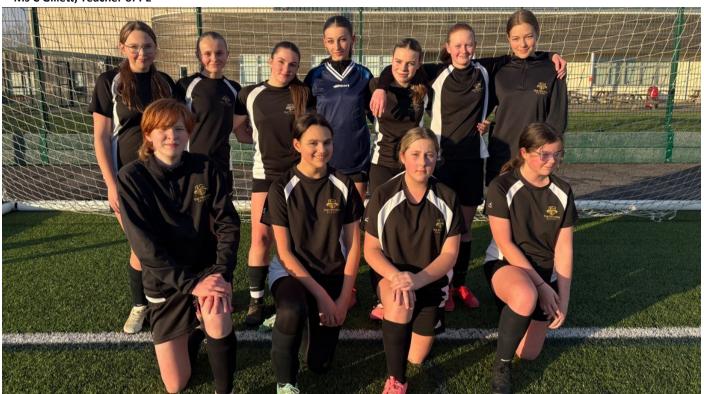

# Outstanding Performances During Football Cup

Our Year 9 and 10 girls football team put up a determined performance in their recent cup fixture against John Ferneley College. Despite their best efforts, the team fell to a tough defeat. Isla was outstanding in goal, making some brilliant saves. In defence, Tilly, Izzy, and Lexi worked tirelessly to stop the opposition, while Paige, Neve, Lexi, and Sadie battled hard in midfield, controlling play, and creating chances. Ava provided a great moment with a well-taken goal, and Elsie and Bethan came on as substitutes and made a real impact, adding energy to the team. Throughout the match, they exhibited outstanding football, and the girls should be extremely proud of their efforts!

#### - Ms C Gillett, Teacher of PE