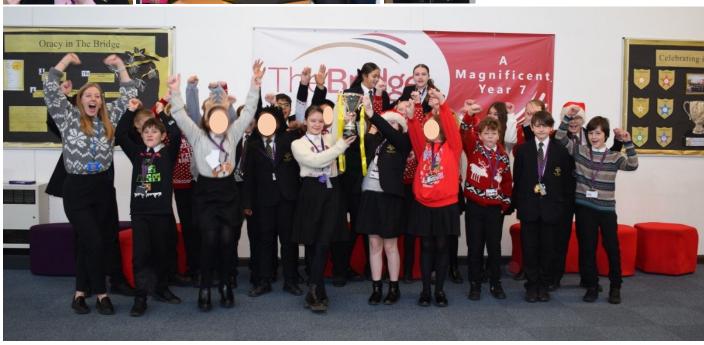

### CROWNING OUR NEW CHAMPIONS CUP WINNERS

Our end of term celebration assemblies allowed us to recognise the hard work, pride and progress of our wonderful students, with all year groups gathering together during the final week of the 2024 term to congratulate each other on their achievements since the start of term.

The Bridge celebration event took place on the last day of term and, led by Ms French and Mr Matharu, saw students receive awards for a wide variety of categories including, attendance, subject achievement awards and of course pride.

The highlight of the event for many was the announcement of which Tutor Group had been crowned the winners of The Bridge Champions Cup this term. This accolade is earnt through the combination of weekly highest pride points, weekly lowest consequences, weekly best attendance and enrichment participation at the end of each half term. After a close race throughout the term, 7 Manchester were crowned the winners and students enjoyed a dramatic unveiled of the cup which is now decorated in Mrs Malin's Tutor Group colours.

Congratulations to everyone in Year 7 for a wonderful term and we look forward to continuing to celebrate as a community throughout 2025.