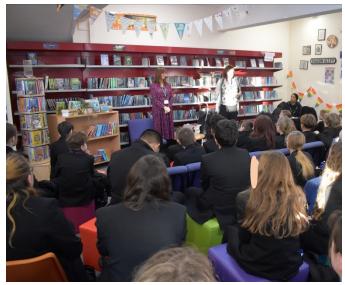

## BOOK TALKING RESULTS TO RECORD BORROWING

This week, we welcomed back Marissa from Creative Learning Services to deliver a series of Book Talking sessions to our Year 7 students. During these sessions, students from The Bridge gathered in the library on soft seats and bean bags as they settled down to hear extracts from a new selection of titles now available in our library as part of Ms Crisp's Library 'January Refresh'.

Students really enjoyed the talks and Ms Crisp has shared that this resulted in the most ever Book Talking titles being taken out on loan! We are delighted that Year 7 were so captivated by these new stories and we can't wait to hear their reviews as they explore them further at home.

Thank you to Year 7 for being such a captive audience and for warmly welcoming our visitor.